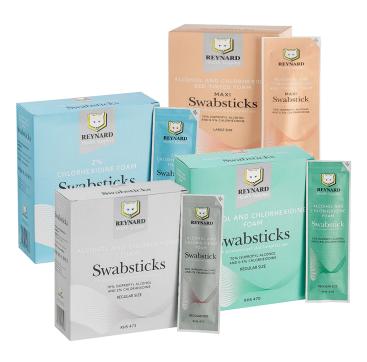

### **Foam Tipped Swabsticks**

Reynard's foam tipped Swabsticks are a wetted pad adhered to a plastic stick which is used to sanitise the skin.

Reynard Swabsticks are larger than most common Swabsticks which makes it easier for topical cleansing prior to injection.

### Convenient

Reynard swabsticks are individually sealed in easy peel sachets. They come in Regular size and Maxi.

### **Multiple Variations**

Reynard Foam tipped swabsticks are available in Alcohol only and Alcohol and Chlorhexidine options.

### **Extra Large**

Reynard offers a 70% Alcohol & 0.5% Chlorhexidine, Red Tinted Maxi Swabstick.

## **Foam Tipped Swabsticks**

Reynard swabsticks contain high levels of moisture and are larger than most. They are used for topical cleansing prior to injection.

RHS 470 70% Alcohol & 0.5% Chlorhexidine Foam Tip Swabstick